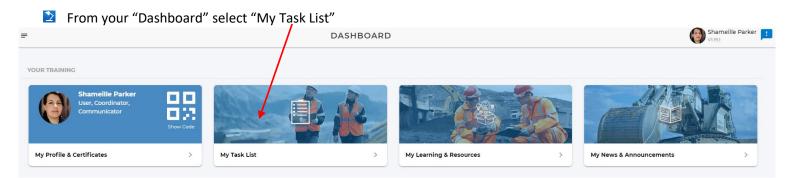

#### 2. Previous Users

If you have used LAAMP previously either at Mt Arthur South or another Thiess site you can use your previous Username and Password to log on and you will be taken to this screen.

### From the "Dashboard" there will be 4 \* Tiles

| =                                                      |           |              | DASHBOARD |                         | Shamelile Parker        |
|--------------------------------------------------------|-----------|--------------|-----------|-------------------------|-------------------------|
| YOUR TRAINING                                          |           |              |           |                         |                         |
| Shamelile Parker<br>User, Coordinator,<br>Communicator | Show Code |              | K         |                         |                         |
| My Profile & Certificates                              | >         | My Task List | >         | My Learning & Resources | My News & Announcements |