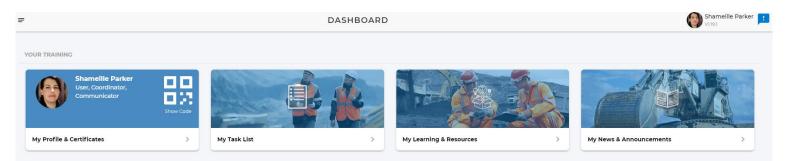

### From the "Dashboard" there will be 4 \* Tiles

| =                                                      |           |              | DASHBOARD |                         | Shamelile Parker        |
|--------------------------------------------------------|-----------|--------------|-----------|-------------------------|-------------------------|
| YOUR TRAINING                                          |           |              |           |                         |                         |
| Shamelile Parker<br>User, Coordinator,<br>Communicator | Show Code |              | K         |                         |                         |
| My Profile & Certificates                              | >         | My Task List | >         | My Learning & Resources | My News & Announcements |

#### My Profile & Certificates: which is your Training File

**My Task List:** which is a "To Do List" of Procedures and Training to be completed **My Learning & Resources**: a collection of all the Training and Procedures relevant to your role.

My News & Announcements: an index of any news or announcements posted for Mt Arthur