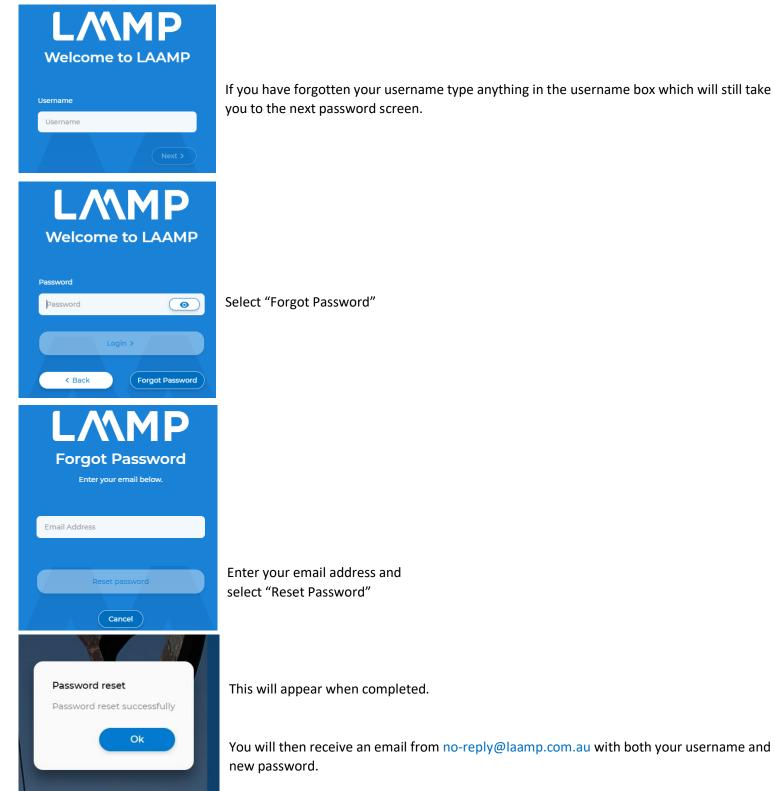

|                         |
| Shamelile Parker<br>User, Coordinator,<br>Communicator             | Show Code   |                  | 1          |                         |                         |
| My Profile & Certificates                                          | >           | My Task List     | >          | My Learning & Resources | My News & Announcements |
|                                                                    |             |                  |            |                         |                         |

#### 2. Previous Users

If you have used LAAMP previously either at Mt Arthur South or another Thiess site you can use your previous Username and Password to log on and you will be taken to this screen.



#### 3. Forgotten Password or Username



## 4. Complete online learning

### From the "Dashboard" there will be 4 \* Tiles

| =                                                      |           |              | DASHBOARD |                         | Shamelile Parker        |
|--------------------------------------------------------|-----------|--------------|-----------|-------------------------|-------------------------|
| YOUR TRAINING                                          |           |              |           |                         |                         |
| Shamelile Parker<br>User, Coordinator,<br>Communicator | Show Code |              | K         |                         |                         |
| My Profile & Certificates                              | >         | My Task List | >         | My Learning & Res